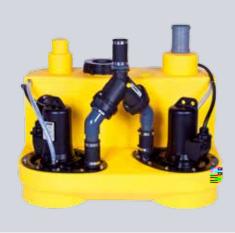

## NUMBERS - DATES - FACTS

| compli                | Dimensions<br>h x w x d [mm] | Tank<br>capacity [l] | Hmax<br>[m] | Qmax<br>[m³/h] | Free passage<br>[mm] | Inlet height [mm] |
|-----------------------|------------------------------|----------------------|-------------|----------------|----------------------|-------------------|
| Single units          | <u> </u>                     |                      |             |                |                      |                   |
| 300 E                 | 445 x 525 x 525              | 50                   | 10,5        | 29             | 50                   | 180               |
| 400                   | 445 x 650 x 595              | 64                   | 7           | 48             | 70                   | 180/250