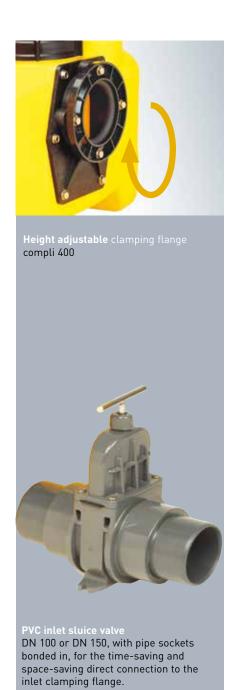

| 700               |
| 1000 MultiCut         | 600 x 835 x 690              | 115                  | 24          | 18             | 7                    | variable          |
| Stainless steel units | ·                            |                      |             | ·              |                      |                   |
| 1200 Stainless steel  | 880 x 770 x 1142             | 270                  | 16          | 122            | 80 / 100             | 700               |
| 1400 Stainless steel  | 985 x 970 x 1375             | 540                  | 16          | 122            | 80 / 100             | 800               |
| 1600 Stainless steel  | 985 x 970 x 1882             | 900                  | 16          | 122            | 80 / 100             | 800               |





## COMPLI SEWAGE LIFTING STATIONS -

ETaByr tab III the s Tf0.025 Tw Imping f in.0226/A