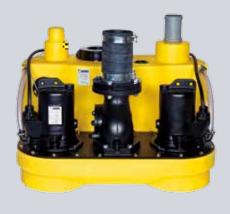

## NUMBERS - DATES - FACTS

| compli                | Dimensions<br>h x w x d [mm] | Tank<br>capacity [l] | Hmax<br>[m] | Qmax<br>[m³/h] | Free passage<br>[mm] | Inlet height [mm] |
|-----------------------|------------------------------|----------------------|-------------|----------------|----------------------|-------------------|
| Single units          | <u> </u>                     |                      |             |                |                      |                   |
| 300 E                 | 445 x 525 x 525              | 50                   | 10,5        | 29             | 50                   | 180               |
| 400                   | 445 x 650 x 595              | 64                   | 7           | 48             | 70                   | 180/250           |
| 500                   | 600 x 835 x 690              | 115                  | 20          | 76             | 70                   | variable          |
| 100 MultiCut          | 450 x 500 x 636              | 38                   | 24          | 18             | 7                    | 180/250           |
| 500 MultiCut          | 600 x 835 x 690              | 115                  | 24          | 18             | 7                    | variable          |
| Duplex units          |                              |                      |             |                |                      |                   |
| 1000                  | 600 x 835 x 690              | 115                  | 20          | 76             | 70                   | variable          |
| 1200                  | 800 x 910 x 1010             | 350                  | 20          | 76             | 70                   | 560-700           |
| 1500                  | 820 x 910 x 1610             | 500                  | 22          | 100            | 70 / 100             | 700               |
| 2500                  | 820 x 1955 x 1610            | 2 x 500              | 22          | 100            | 70 / 100             | 700               |
| 1000 MultiCut         | 600 x 835 x 690              | 115                  | 24          | 18             | 7                    | variable          |
| Stainless steel units | ·                            |                      |             | ·              |                      |                   |
| 1200 Stainless steel  | 880 x 770 x 1142             | 270                  | 16          | 122            | 80 / 100             | 700               |
| 1400 Stainless steel  | 985 x 970 x 1375             | 540                  | 16          | 122            | 80 / 100             | 800               |
| 1600 Stainless steel  | 985 x 970 x 1882             | 900                  | 16          | 122            | 80 / 100             | 800               |