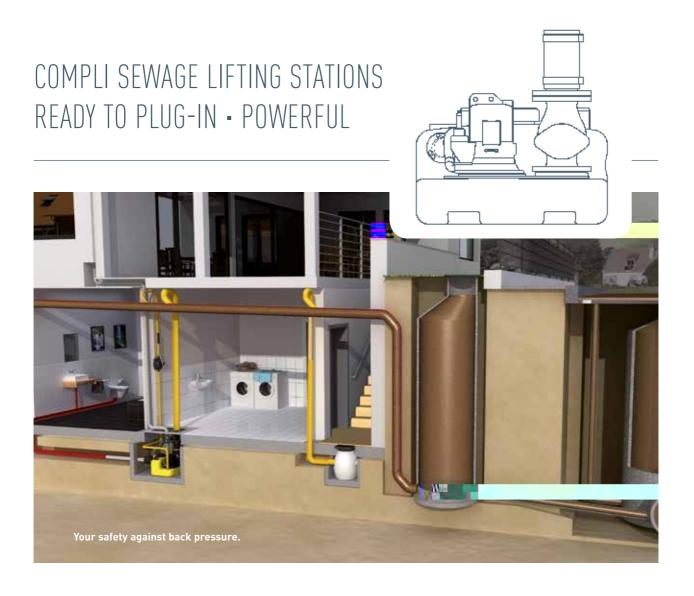

## NUMBERS - DATES - FACTS

| compli                | Dimensions<br>h x w x d [mm] | Tank<br>capacity [l] | Hmax<br>[m] | Qmax<br>[m³/h] | Free passage<br>[mm] | Inlet height [mm] |
|-----------------------|------------------------------|----------------------|-------------|----------------|----------------------|-------------------|
| Single units          | <u> </u>                     |                      |             |                |                      |                   |
| 300 E                 | 445 x 525 x 525              | 50                   | 10,5        | 29             | 50                   | 180               |
| 400                   | 445 x 650 x 595              | 64                   | 7           | 48             | 70                   | 180/250           |