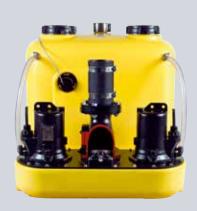

## NUMBERS - DATES - FACTS

| compli                | Dimensions<br>h x w x d [mm] | Tank<br>capacity [l] | Hmax<br>[m] | Qmax<br>[m³/h] | Free passage<br>[mm] | Inlet height [mm] |
|-----------------------|------------------------------|----------------------|-------------|----------------|----------------------|-------------------|
| Single units          | <u> </u>                     |                      |             |                |                      |                   |
| 300 E                 | 445 x 525 x 525              | 50                   | 10,5        | 29             | 50                   | 180               |
| 400                   | 445 x 650 x 595              | 64                   | 7           | 48             | 70                   | 180/250           |
| 500                   | 600 x 835 x 690              | 115                  | 20          | 76             | 70                   | variable          |
| 100 MultiCut          | 450 x 500 x 636              | 38                   | 24          | 18             | 7                    | 180/250           |
| 500 MultiCut          | 600 x 835 x 690              | 115                  | 24          | 18             | 7                    | variable          |
| Duplex units          |                              |                      |             |                |                      |                   |
| 1000                  | 600 x 835 x 690              | 115                  | 20          | 76             | 70                   | variable          |
| 1200                  | 800 x 910 x 1010             | 350                  | 20          | 76             | 70                   | 560-700           |
| 1500                  | 820 x 910 x 1610             | 500                  | 22          | 100            | 70 / 100             | 700               |
| 2500                  | 820 x 1955 x 1610            | 2 x 500              | 22          | 100            | 70 / 100             | 700               |
| 1000 MultiCut         | 600 x 835 x 690              | 115                  | 24          | 18             | 7                    | variable          |
| Stainless steel units | ·                            |                      |             | ·              |                      |                   |
| 1200 Stainless steel  | 880 x 770 x 1142             | 270                  | 16          | 122            | 80 / 100             | 700               |
| 1400 Stainless steel  | 985 x 970 x 1375             | 540                  | 16          | 122            | 80 / 100             | 800               |
| 1600 Stainless steel  | 985 x 970 x 1882             | 900                  | 16          | 122            | 80 / 100             | 800               |