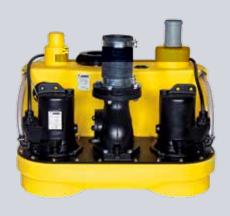

## NUMBERS - DATES - FACTS

| compli                | Dimensions<br>h x w x d [mm] | Tank capacity [l] | Hmax<br>[m] | Qmax<br>[m³/h] | Free passage [mm] | Inlet height [mm] |
|-----------------------|------------------------------|-------------------|-------------|----------------|-------------------|-------------------|
| Single units          |                              |                   |             |                |                   |                   |
| 300 E                 | 445 x 525 x 525              | 50                | 10,5        | 29             | 50                | 180               |
| 400                   | 445 x 650 x 595              | 64                | 7           | 48             | 70                | 180/250           |
| 500                   | 600 x 835 x 690              | 115               | 20          | 76             | 70                | variable          |
| 100 MultiCut          | 450 x 500 x 636              | 38                | 24          | 18             | 7                 | 180/250           |
| 500 MultiCut          | 600 x 835 x 690              | 115               | 24          | 18             | 7                 | variable          |
| Duplex units          |                              |                   | ·           | ·              |                   |                   |
| 1000                  | 600 x 835 x 690              | 115               | 20          | 76             | 70                | variable          |
| 1200                  | 800 x 910 x 1010             | 350               | 20          | 76             | 70                | 560-700           |
| 1500                  | 820 x 910 x 1610             | 500               | 22          | 100            | 70 / 100          | 700               |
| 2500                  | 820 x 1955 x 1610            | 2 x 500           | 22          | 100            | 70 / 100          | 700               |
| 1000 MultiCut         | 600 x 835 x 690              | 115               | 24          | 18             | 7                 | variable          |
| Stainless steel units |                              |                   |             |                |                   |                   |
| 1200 Stainless steel  | 880 x 770 x 1142             | 270               | 16          | 122            | 80 / 100          | 700               |
| 1400 Stainless steel  | 985 x 970 x 1375             | 540               | 16          | 122            | 80 / 100          | 800               |
| 1600 Stainless steel  | 985 x 970 x 1882             | 900               | 16          | 122            | 80 / 100          | 800               |

## COMPLI SEWAGE LIFTING STATIONS - C

bonded in, for the time-saving and space-saving direct connection to the inlet clamping flange.