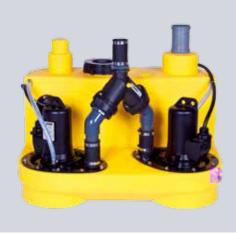

## NUMBERS - DATES - FACTS

| compli                | Dimensions<br>h x w x d [mm] | Tank capacity [l] | Hmax<br>[m] | Qmax<br>[m³/h] | Free passage [mm] | Inlet height [mm] |
|-----------------------|------------------------------|-------------------|-------------|----------------|-------------------|-------------------|
| Single units          |                              |                   |             |                |                   |                   |
| 300 E                 | 445 x 525 x 525              | 50                | 10,5        | 29             | 50                | 180               |
| 400                   | 445 x 650 x 595              | 64                | 7           | 48             | 70                | 180/250           |
| 500                   | 600 x 835 x 690              | 115               | 20          | 76             | 70                | variable          |
| 100 MultiCut          | 450 x 500 x 636              | 38                | 24          | 18             | 7                 | 180/250           |
| 500 MultiCut          | 600 x 835 x 690              | 115               | 24          | 18             | 7                 | variable          |
| Duplex units          |                              |                   | ·           | ·              |                   |                   |
| 1000                  | 600 x 835 x 690              | 115               | 20          | 76             | 70                | variable          |
| 1200                  | 800 x 910 x 1010             | 350               | 20          | 76             | 70                | 560-700           |
| 1500                  | 820 x 910 x 1610             | 500               | 22          | 100            | 70 / 100          | 700               |
| 2500                  | 820 x 1955 x 1610            | 2 x 500           | 22          | 100            | 70 / 100          | 700               |
| 1000 MultiCut         | 600 x 835 x 690              | 115               | 24          | 18             | 7                 | variable          |
| Stainless steel units |                              |                   |             |                |                   |                   |
| 1200 Stainless steel  | 880 x 770 x 1142             | 270               | 16          | 122            | 80 / 100          | 700               |
| 1400 Stainless steel  | 985 x 970 x 1375             | 540               | 16          | 122            | 80 / 100          | 800               |
| 1600 Stainless steel  | 985 x 970 x 1882             | 900               | 16          | 122            | 80 / 100          | 800               |