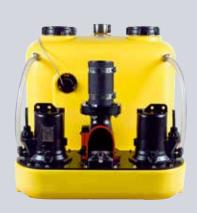

## NUMBERS - DATES - FACTS

| compli                | Dimensions<br>h x w x d [mm] | Tank capacity [l] | Hmax<br>[m] | Qmax<br>[m³/h] | Free passage [mm] | Inlet height [mm] |
|-----------------------|------------------------------|-------------------|-------------|----------------|-------------------|-------------------|
| Single units          |                              |                   |             |                |                   |                   |
| 300 E                 | 445 x 525 x 525              | 50                | 10,5        | 29             | 50                | 180               |
| 400                   | 445 x 650 x 595              | 64                | 7           | 48             | 70                | 180/250           |
| 500                   | 600 x 835 x 690              | 115               | 20          | 76             | 70                | variable          |
| 100 MultiCut          | 450 x 500 x 636              | 38                | 24          | 18             | 7                 | 180/250           |
| 500 MultiCut          | 600 x 835 x 690              | 115               | 24          | 18             | 7                 | variable          |
| Duplex units          |                              |                   | ·           | ·              |                   |                   |
| 1000                  | 600 x 835 x 690              | 115               | 20          | 76             | 70                | variable          |
| 1200                  | 800 x 910 x 1010             | 350               | 20          | 76             | 70                | 560-700           |
| 1500                  | 820 x 910 x 1610             | 500               | 22          | 100            | 70 / 100          | 700               |
| 2500                  | 820 x 1955 x 1610            | 2 x 500           | 22          | 100            | 70 / 100          | 700               |
| 1000 MultiCut         | 600 x 835 x 690              | 115               | 24          | 18             | 7                 | variable          |
| Stainless steel units |                              |                   |             |                |                   |                   |
| 1200 Stainless steel  | 880 x 770 x 1142             | 270               | 16          | 122            | 80 / 100          | 700               |
| 1400 Stainless steel  | 985 x 970 x 1375             | 540               | 16          | 122            | 80 / 100          | 800               |
| 1600 Stainless steel  | 985 x 970 x 1882             | 900               | 16          | 122            | 80 / 100          | 800               |

## COMPLI SEWAGE LIFTING STATIONS - C

bonded in, for the time-saving and space-saving direct connection to the inlet clamping flange.