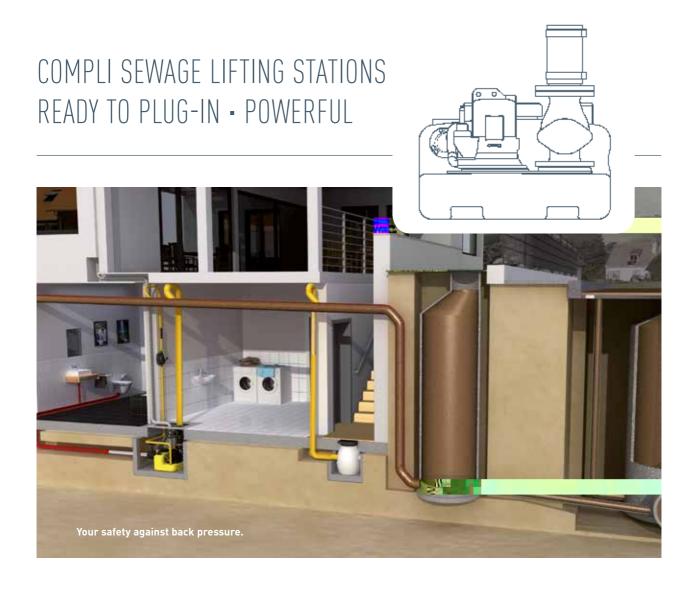

## COMPLI SEWAGE LIFTING STATIONS - C

bonded in, for the time-saving and space-saving direct connection to the inlet clamping flange.