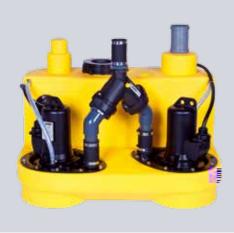

## NUMBERS - DATES - FACTS

| compli                | Dimensions<br>h x w x d [mm] | Tank<br>capacity [l] | Hmax<br>[m] | Qmax<br>[m³/h] | Free passage<br>[mm] | Inlet height [mm] |
|-----------------------|------------------------------|----------------------|-------------|----------------|----------------------|-------------------|
| Single units          | <u> </u>                     |                      |             |                |                      |                   |
| 300 E                 | 445 x 525 x 525              | 50                   | 10,5        | 29             | 50                   | 180               |
| 400                   | 445 x 650 x 595              | 64                   | 7           | 48             | 70                   | 180/250