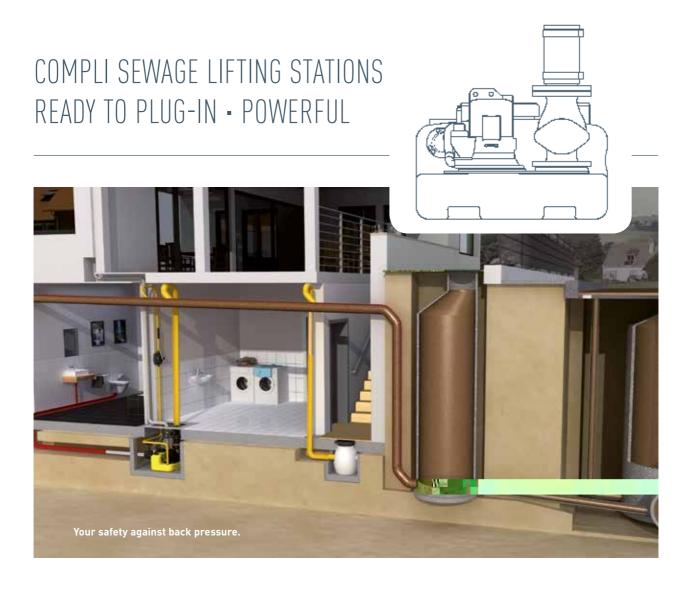

## COMPLI SEWAGE LIFTING STATIONS - C

bonded in, for the time-saving and space-saving direct connection to the inlet clamping flange.