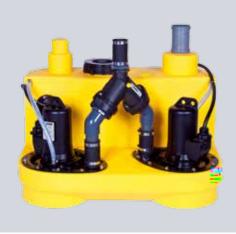

## NUMBERS - DATES - FACTS

| compli                | Dimensions<br>h x w x d [mm] | Tank<br>capacity [l] | Hmax<br>[m] | Qmax<br>[m³/h] | Free passage<br>[mm] | Inlet height [mm] |
|-----------------------|------------------------------|----------------------|-------------|----------------|----------------------|-------------------|
| Single units          | <u> </u>                     |                      |             |                |                      |                   |
| 300 E                 | 445 x 525 x 525              | 50                   | 10,5        | 29             | 50                   | 180               |
| 400                   | 445 x 650 x 595              | 64                   | 7           | 48             | 70                   | 180/250           |
| 500                   | 600 x 835 x 690              | 115                  | 20          | 76             | 70                   | variable          |
| 100 MultiCut          | 450 x 500 x 636              | 38                   | 24          | 18             | 7                    | 180/250           |
| 500 MultiCut          | 600 x 835 x 690              | 115                  | 24          | 18             | 7                    | variable          |
| Duplex units          |                              |                      |             |                |                      |                   |
| 1000                  | 600 x 835 x 690              | 115                  | 20          | 76             | 70                   | variable          |
| 1200                  | 800 x 910 x 1010             | 350                  | 20          | 76             | 70                   | 560-700           |
| 1500                  | 820 x 910 x 1610             | 500                  | 22          | 100            | 70 / 100             | 700               |
| 2500                  | 820 x 1955 x 1610            | 2 x 500              | 22          | 100            | 70 / 100             | 700               |
| 1000 MultiCut         | 600 x 835 x 690              | 115                  | 24          | 18             | 7                    | variable          |
| Stainless steel units | ·                            |                      |             | ·              |                      |                   |
| 1200 Stainless steel  | 880 x 770 x 1142             | 270                  | 16          | 122            | 80 / 100             | 700               |
| 1400 Stainless steel  | 985 x 970 x 1375             | 540                  | 16          | 122            | 80 / 100             | 800               |
| 1600 Stainless steel  | 985 x 970 x 1882             | 900                  | 16          | 122            | 80 / 100             | 800               |