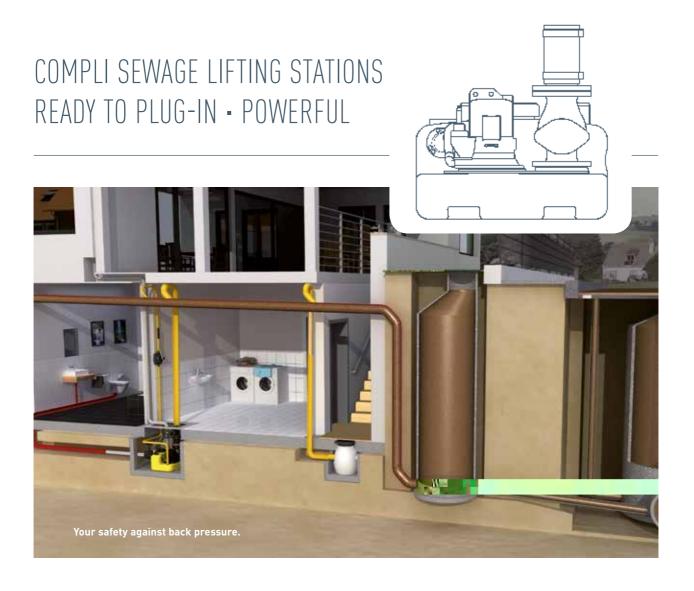

## COMPLI SEWAGE LIFTING STATIONS - C

bonded in, for the time-saving and space-saving direct connection to the inlet clamping flange.