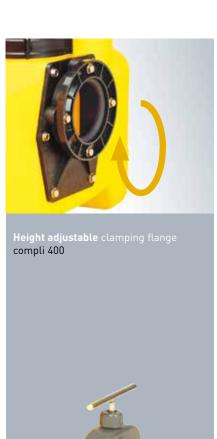

## COMPLI SEWAGE LIFTING STATIONS -

C ETaByr tab III the s Tf0.025 Tw Amping f in.0226

PVC inlet sluice valve DN 100 or DN 150, with pipe sockets bonded in, for the time-saving and

space-saving direct connection to the inlet clamping flange.