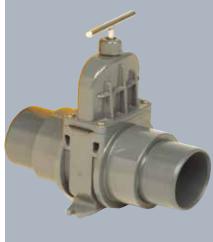

## COMPLI SEWAGE LIFTING STATIONS -

C ETaByr tab III the s Tf0.025 Tw Amping f in.0226

PVC inlet sluice valve DN 100 or DN 150, with pipe sockets bonded in, for the time-saving and

space-saving direct connection to the inlet clamping flange.