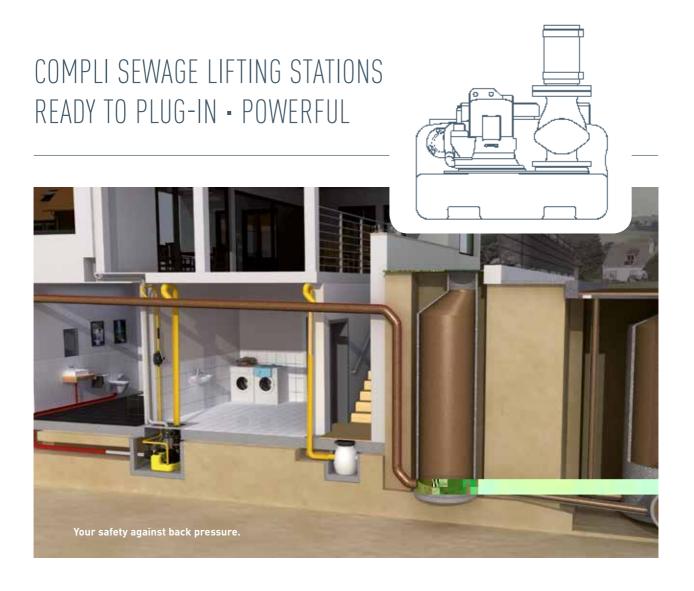

## COMPLI SEWAGE LIFTING STATIONS -

C ETaByr tab III the s Tf0.025 Tw Amping f in.0226

PVC inlet sluice valve DN 100 or DN 150, with pipe sockets bonded in, for the time-saving and

space-saving direct connection to the inlet clamping flange.