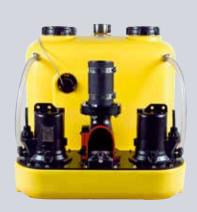

## COMPLI SEWAGE LIFTING STATIONS -

C ETaByr tab III the s Tf0.025 Tw Amping f in.0226

PVC inlet sluice valve DN 100 or DN 150, with pipe sockets bonded in, for the time-saving and

space-saving direct connection to the inlet clamping flange.

## NUMBERS - DATES - FACTS

| compli                | Dimensions<br>h x w x d [mm] | Tank<br>capacity [l] | Hmax<br>[m] | Qmax<br>[m³/h] | Free passage<br>[mm] | Inlet height [mm] |
|-----------------------|------------------------------|----------------------|-------------|----------------|----------------------|-------------------|
| Single units          | <u> </u>                     |                      |             |                |                      |                   |
| 300 E                 | 445 x 525 x 525              | 50                   | 10,5        | 29             | 50                   | 180               |
| 400                   | 445 x 650 x 595              | 64                   | 7           | 48             | 70                   | 180/250           |
| 500                   | 600 x 835 x 690              | 115                  | 20          | 76             | 70                   | variable          |
| 100 MultiCut          | 450 x 500 x 636              | 38                   | 24          | 18             | 7                    | 180/250           |
| 500 MultiCut          | 600 x 835 x 690              | 115                  | 24          | 18             | 7                    | variable          |
| Duplex units          |                              |                      |             |                |                      |                   |
| 1000                  | 600 x 835 x 690              | 115                  | 20          | 76             | 70                   | variable          |
| 1200                  | 800 x 910 x 1010             | 350                  | 20          | 76             | 70                   | 560-700           |
| 1500                  | 820 x 910 x 1610             | 500                  | 22          | 100            | 70 / 100             | 700               |
| 2500                  | 820 x 1955 x 1610            | 2 x 500              | 22          | 100            | 70 / 100             | 700               |
| 1000 MultiCut         | 600 x 835 x 690              | 115                  | 24          | 18             | 7                    | variable          |
| Stainless steel units | ·                            |                      |             | ·              |                      |                   |
| 1200 Stainless steel  | 880 x 770 x 1142             | 270                  | 16          | 122            | 80 / 100             | 700               |
| 1400 Stainless steel  | 985 x 970 x 1375             | 540                  | 16          | 122            | 80 / 100             | 800               |
| 1600 Stainless steel  | 985 x 970 x 1882             | 900                  | 16          | 122            | 80 / 100             | 800               |