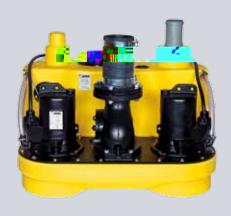

## COMPLI SEWAGE LIFTING STATIONS -

C ETaByr tab III the s Tf0.025 Tw Amping f in.0226

PVC inlet sluice valve DN 100 or DN 150, with pipe sockets bonded in, for the time-saving and

space-saving direct connection to the inlet clamping flange.

## NUMBERS - DATES - FACTS

| compli                | Dimensions<br>h x w x d [mm] | Tank<br>capacity [l] | Hmax<br>[m] | Qmax<br>[m³/h] | Free passage<br>[mm] | Inlet height [mm] |
|-----------------------|------------------------------|----------------------|-------------|----------------|----------------------|-------------------|
| Single units          | <u> </u>                     |                      |             |                |                      |                   |
| 300 E                 | 445 x 525 x 525              | 50                   | 10,5        | 29             | 50                   | 180               |
| 400                   | 445 x 650 x 595              | 64                   | 7           | 48             | 70                   | 180/250           |
| 500                   | 600 x 835 x 690              | 115                  | 20          | 76             | 70                   | variable          |
| 100 MultiCut          | 450 x 500 x 636              | 38                   | 24          | 18             | 7                    | 180/250           |
| 500 MultiCut          | 600 x 835 x 690              | 115                  | 24          | 18             | 7                    | variable          |
| Duplex units          |                              |                      |             |                |                      |                   |
| 1000                  | 600 x 835 x 690              | 115                  | 20          | 76             | 70                   | variable          |
| 1200                  | 800 x 910 x 1010             | 350                  | 20          | 76             | 70                   | 560-700           |
| 1500                  | 820 x 910 x 1610             | 500                  | 22          | 100            | 70 / 100             | 700               |
| 2500                  | 820 x 1955 x 1610            | 2 x 500              | 22          | 100            | 70 / 100             | 700               |
| 1000 MultiCut         | 600 x 835 x 690              | 115                  | 24          | 18             | 7                    | variable          |
| Stainless steel units | ·                            |                      |             | ·              |                      |                   |
| 1200 Stainless steel  | 880 x 770 x 1142             | 270                  | 16          | 122            | 80 / 100             | 700               |
| 1400 Stainless steel  | 985 x 970 x 1375             | 540                  | 16          | 122            | 80 / 100             | 800               |
| 1600 Stainless steel  | 985 x 970 x 1882             | 900                  | 16          | 122            | 80 / 100             | 800               |