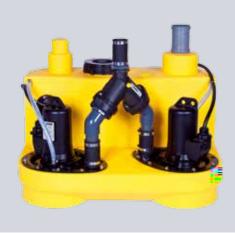

## NUMBERS - DATES - FACTS

| compli                | Dimensions<br>h x w x d [mm] | Tank<br>capacity [l] | Hmax<br>[m] | Qmax<br>[m³/h] | Free passage<br>[mm] | Inlet height [mm] |
|-----------------------|------------------------------|----------------------|-------------|----------------|----------------------|-------------------|
| Single units          | <u> </u>                     |                      |             |                |                      |                   |
| 300 E                 | 445 x 525 x 525              | 50                   | 10,5        | 29             | 50                   | 180               |
| 400                   | 445 x 650 x 595              | 64                   | 7           | 48             | 70                   | 180/250           |
| 500                   | 600 x 835 x 690              | 115                  | 20          | 76             | 70                   | variable          |
| 100 MultiCut          | 450 x 500 x 636              | 38                   | 24          | 18             | 7                    | 180/250           |
| 500 MultiCut          | 600 x 835 x 690              | 115                  | 24          | 18             | 7                    | variable          |
| Duplex units          |                              |                      |             |                |                      |                   |
| 1000                  | 600 x 835 x 690              | 115                  | 20          | 76             | 70                   | variable          |
| 1200                  | 800 x 910 x 1010             | 350                  | 20          | 76             | 70                   | 560-700           |
| 1500                  | 820 x 910 x 1610             | 500                  | 22          | 100            | 70 / 100             | 700               |
| 2500                  | 820 x 1955 x 1610            | 2 x 500              | 22          | 100            | 70 / 100             | 700               |
| 1000 MultiCut         | 600 x 835 x 690              | 115                  | 24          | 18             | 7                    | variable          |
| Stainless steel units | ·                            |                      |             | ·              |                      |                   |
| 1200 Stainless steel  | 880 x 770 x 1142             | 270                  | 16          | 122            | 80 / 100             | 700               |
| 1400 Stainless steel  | 985 x 970 x 1375             | 540                  | 16          | 122            | 80 / 100             | 800               |
| 1600 Stainless steel  | 985 x 970 x 1882             | 900                  | 16          | 122            | 80 / 100             | 800               |