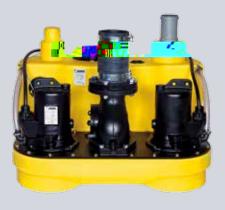

## NUMBERS - DATES - FACTS

| compli                | Dimensions<br>h x w x d [mm] | Tank<br>capacity [l] | Hmax<br>[m] | Qmax<br>[m³/h] | Free passage<br>[mm] | Inlet height<br>[mm] |
|-----------------------|------------------------------|----------------------|-------------|----------------|----------------------|----------------------|
| Single units          |                              |                      |             |                |                      |                      |
| 300 E                 | 445 x 525 x 525              | 50                   | 10,5        | 29             | 50                   | 180                  |
| 400                   | 445 x 650 x 595              | 64                   | 7           | 48             | 70                   | 180/250              |
| 500                   | 600 x 835 x 690              | 115                  | 20          | 76             | 70                   | variable             |
| 100 MultiCut          | 450 x 500 x 636              | 38                   | 24          | 18             | 7                    | 180/250              |
| 500 MultiCut          | 600 x 835 x 690              | 115                  | 24          | 18             | 7                    | variable             |
| Duplex units          |                              |                      |             | ;              |                      |                      |
| 1000                  | 600 x 835 x 690              | 115                  | 20          | 76             | 70                   | variable             |
| 1200                  | 800 x 910 x 1010             | 350                  | 20          | 76             | 70                   | 560-700              |
| 1500                  | 820 x 910 x 1610             | 500                  | 22          | 100            | 70 / 100             | 700                  |
| 2500                  | 820 x 1955 x 1610            | 2 x 500              | 22          | 100            | 70 / 100             | 700                  |
| 1000 MultiCut         | 600 x 835 x 690              | 115                  | 24          | 18             | 7                    | variable             |
| Stainless steel units |                              |                      |             |                | ·                    |                      |
| 1200 Stainless steel  | 880 x 770 x 1142             | 270                  | 16          | 122            | 80 / 100             | 700                  |
| 1400 Stainless steel  | 985 x 970 x 1375             | 540                  | 16          | 122            | 80 / 100             | 800                  |
| 1600 Stainless steel  | 985 x 970 x 1882             | 900                  | 16          | 122            | 80 / 100             | 800                  |