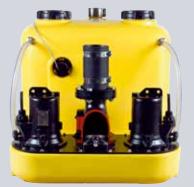

## NUMBERS - DATES - FACTS

| compli                | Dimensions<br>h x w x d [mm] | Tank<br>capacity [l] | Hmax<br>[m] | Qmax<br>[m³/h] | Free passage<br>[mm] | Inlet height<br>[mm] |
|-----------------------|------------------------------|----------------------|-------------|----------------|----------------------|----------------------|
| Single units          |                              |                      |             |                |                      |                      |
| 300 E                 | 445 x 525 x 525              | 50                   | 10,5        | 29             | 50                   | 180                  |
| 400                   | 445 x 650 x 595              | 64                   | 7           | 48             | 70                   | 180/250              |
| 500                   | 600 x 835 x 690              | 115                  | 20          | 76             | 70                   | variable             |
| 100 MultiCut          | 450 x 500 x 636              | 38                   | 24          | 18             | 7                    | 180/250              |
| 500 MultiCut          | 600 x 835 x 690              | 115                  | 24          | 18             | 7                    | variable             |
| Duplex units          |                              |                      |             | ;              |                      |                      |
| 1000                  | 600 x 835 x 690              | 115                  | 20          | 76             | 70                   | variable             |
| 1200                  | 800 x 910 x 1010             | 350                  | 20          | 76             | 70                   | 560-700              |
| 1500                  | 820 x 910 x 1610             | 500                  | 22          | 100            | 70 / 100             | 700                  |
| 2500                  | 820 x 1955 x 1610            | 2 x 500              | 22          | 100            | 70 / 100             | 700                  |
| 1000 MultiCut         | 600 x 835 x 690              | 115                  | 24          | 18             | 7                    | variable             |
| Stainless steel units |                              |                      |             |                | ·                    |                      |
| 1200 Stainless steel  | 880 x 770 x 1142             | 270                  | 16          | 122            | 80 / 100             | 700                  |
| 1400 Stainless steel  | 985 x 970 x 1375             | 540                  | 16          | 122            | 80 / 100             | 800                  |
| 1600 Stainless steel  | 985 x 970 x 1882             | 900                  | 16          | 122            | 80 / 100             | 800                  |