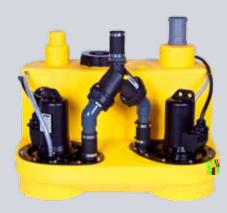

## NUMBERS - DATES - FACTS

| compli                | Dimensions<br>h x w x d [mm] | Tank<br>capacity [l] | Hmax<br>[m] | Qmax<br>[m³/h] | Free passage<br>[mm] | Inlet height<br>[mm] |
|-----------------------|------------------------------|----------------------|-------------|----------------|----------------------|----------------------|
| Single units          |                              |                      |             |                |                      |                      |
| 300 E                 | 445 x 525 x 525              | 50                   | 10,5        | 29             | 50                   | 180                  |
| 400                   | 445 x 650 x 595              | 64                   | 7           | 48             | 70                   | 180/250              |
| 500                   | 600 x 835 x 690              | 115                  | 20          | 76             | 70                   | variable             |
| 100 MultiCut          | 450 x 500 x 636              | 38                   | 24          | 18             | 7                    | 180/250              |
| 500 MultiCut          | 600 x 835 x 690              | 115                  | 24          | 18             | 7                    | variable             |
| Duplex units          |                              |                      |             | ;              |                      |                      |
| 1000                  | 600 x 835 x 690              | 115                  | 20          | 76             | 70                   | variable             |
| 1200                  | 800 x 910 x 1010             | 350                  | 20          | 76             | 70                   | 560-700              |
| 1500                  | 820 x 910 x 1610             | 500                  | 22          | 100            | 70 / 100             | 700                  |
| 2500                  | 820 x 1955 x 1610            | 2 x 500              | 22          | 100            | 70 / 100             | 700                  |
| 1000 MultiCut         | 600 x 835 x 690              | 115                  | 24          | 18             | 7                    | variable             |
| Stainless steel units |                              |                      |             |                | ·                    |                      |
| 1200 Stainless steel  | 880 x 770 x 1142             | 270                  | 16          | 122            | 80 / 100             | 700                  |
| 1400 Stainless steel  | 985 x 970 x 1375             | 540                  | 16          | 122            | 80 / 100             | 800                  |
| 1600 Stainless steel  | 985 x 970 x 1882             | 900                  | 16          | 122            | 80 / 100             | 800                  |