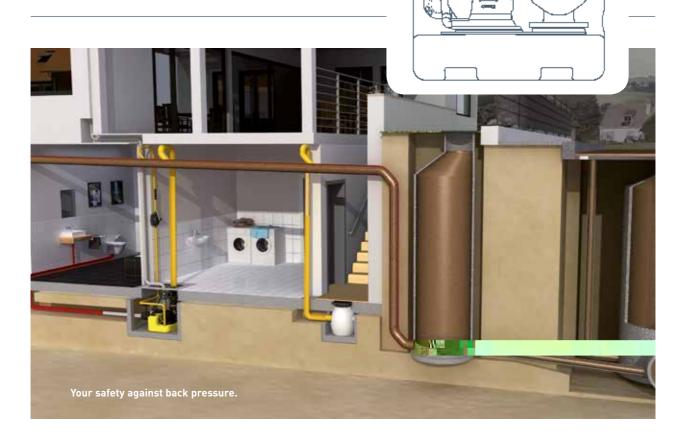

## JUNG PUMPEN COMPLI

Ш

**RESIDENTIAL TECHNOLOGY** 

**SEWAGE LIFTING STATIONS** 











## COMPLI SEWAGE LIFTING STATIONS READY TO PLUG-IN • POWERFUL



## NUMBERS - DATES - FACTS

| compli                | Dimensions<br>h x w x d [mm] | Tank<br>capacity [l] | Hmax<br>[m] | Qmax<br>[m³/h] | Free passage<br>[mm] | Inlet height<br>[mm] |
|-----------------------|------------------------------|----------------------|-------------|----------------|----------------------|----------------------|
| Single units          |                              |                      |             |                |                      |                      |
| 300 E                 | 445 x 525 x 525              | 50                   | 10,5        | 29             | 50                   | 180                  |
| 400                   | 445 x 650 x 595              | 64                   | 7           | 48             | 70                   | 180/250